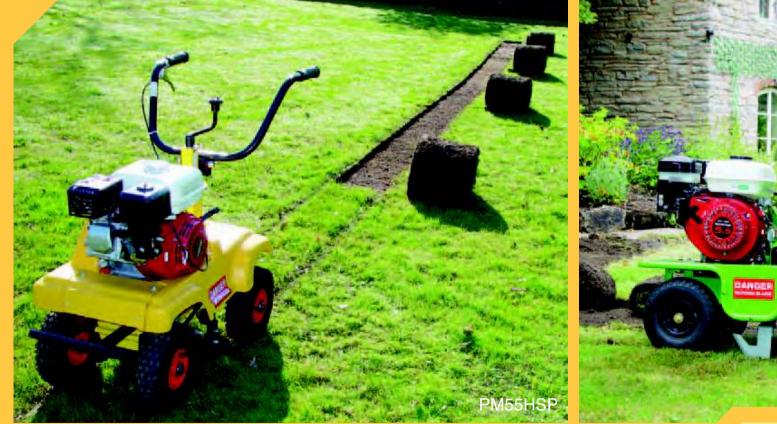

## **PM55HSP Turfcutter**

The original "Garden Makeover" turfcutter from Power-Mec - as seen on TV.

Powered by a Honda 5.5hp engine, this excellent turfcutter is built in the UK to the highest standards and is designed to give long reliable service. It features a unique self propelled front wheel drive, which gives improved traction on all ground conditions, and an angled heavy duty blade for a consistent depth of cut.