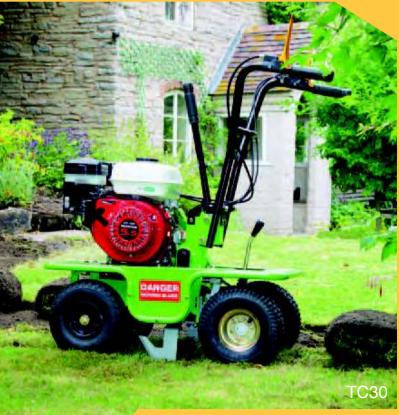

## **TC30 Turfcutter**

Following closely on the successful heels of the PM55HSP is the TC30.

This unit features a Honda 5.5hp engine, with a tubular steel chassis, steel body casing and steel wheels. Drive is to the rear wheels through a heavy duty gearbox which also features a reverse gear. A single lever is used for height adjustment to control the depth of cut.