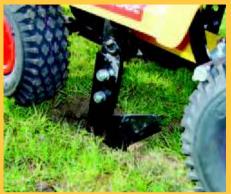

## **PM55HSP Turfcutter**

The original "Garden Makeover" turfcutter from Power-Mec - as seen on TV.

Powered by a Honda 5.5hp engine, this excellent turfcutter is built in the UK to the highest standards and is designed to give long reliable service. It features a unique self propelled front wheel drive, which gives improved traction on all ground conditions, and an angled heavy duty blade for a consistent depth of cut.

## **TC30 Turfcutter**

Following closely on the successful heels of the PM55HSP is the TC30.

This unit features a Honda 5.5hp engine, with a tubular steel chassis, steel body casing and steel wheels. Drive is to the rear wheels through a heavy duty gearbox which also features a reverse gear. A single lever is used for height adjustment to control the depth of cut.