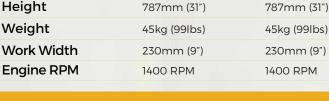

**TECHNICAL SPECS** 

MS230 110V

2hp (1.5kW)

MS 230-1

50/60Hz

685mm (27")

380mm (15")

110V

Power Output

C301

MS230 230V

MS 230-2

230V

50/60Hz

685mm (27")

380mm (15")

2hp (1.5kW)

WWW.BARTELLGLOBAL.COM