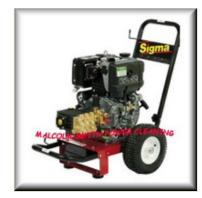

## Edited by Foxit PDF Editor Copyright (c) by Foxit Software Company, 2004 - 2007 For Evaluation Only.

**15** Lpm at 200 Bar Pressure Washer Sigma Lombardini **11**hp Diesel with electric start

15 Lpm at 200 Bar Pressure Washer Sigma Lombardini 11hp Diesel with electric start

15 Lpm at 200 Bar Pressure Washer

## £1326.00

Sigma Lombardini 11hp Diesel with electric start Dual Pump Pressure Washer

Part No: SG200DEL

Engine: Lombardini 11 hp

Lpm: 15

Bar: 200

Kg: 97

L x W x H (mm): 1010 x 600 x 920